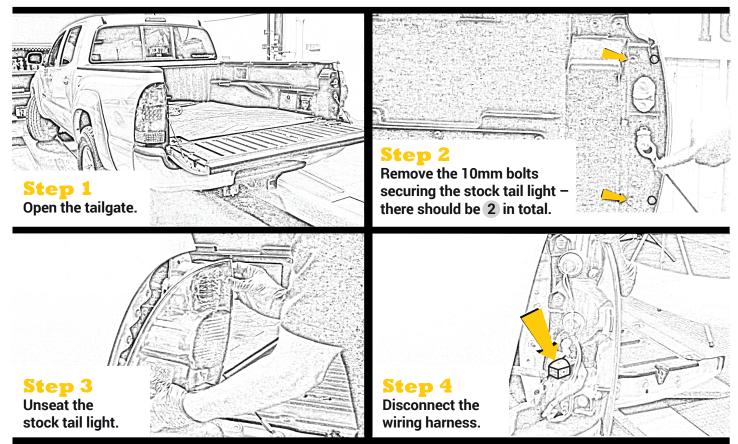

## **Tool required :**

- 10mm socket
- Ratchet

If you are unfamiliar with your vehicle or inexperienced with aftermarket upgrades, professional installation is highly recommended.

1