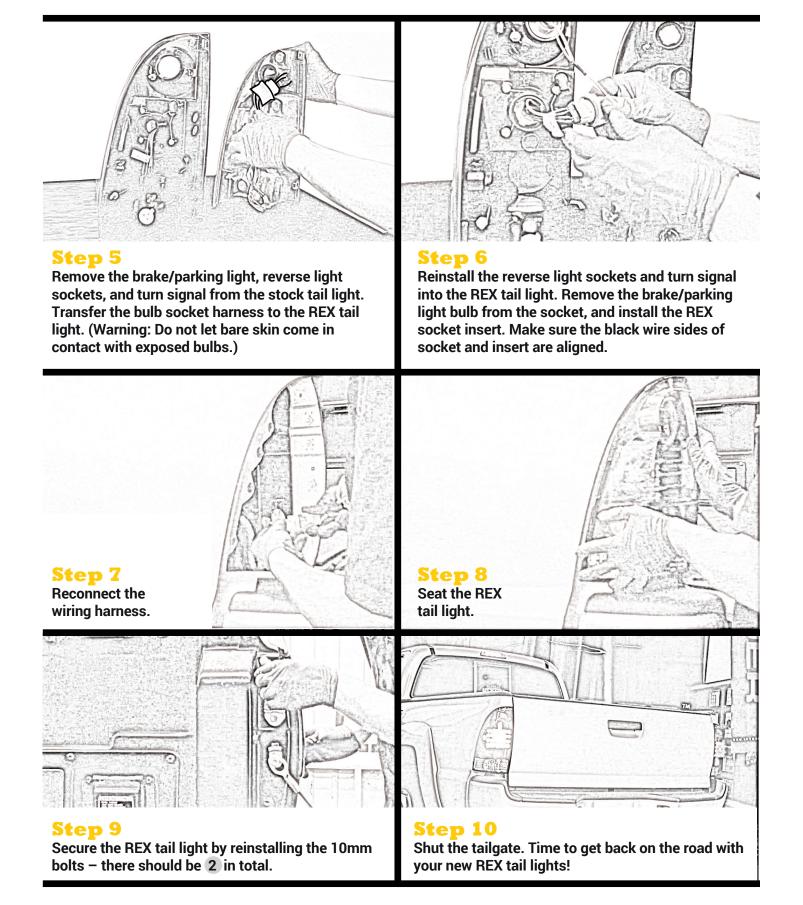

## **Tool required :**

- 10mm socket
- Ratchet

If you are unfamiliar with your vehicle or inexperienced with aftermarket upgrades, professional installation is highly recommended.

1