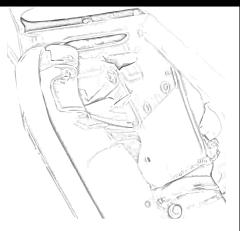

## Step 2

Once the fasteners have been set aside, remove the 10mm bolts (4 total).

(Image shows grille removed) Once the 6 grille tabs have been removed, take out the 10mm bolts that secure the stock headlight (2 total).

## Step 5

(Continued from previous step) One 10mm bolt is in the fender well, which you will remove in order to access the second 10mm bolt beneath the liner.