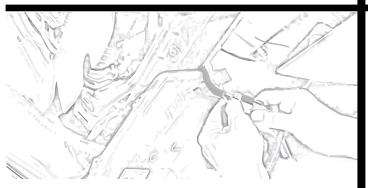

### Step 6

Disconnect the harness in order to detach the stock headlight from your car

#### Step 8

Now that the headlight harness is removed from the stock headlight, connect it to the REX headlight by matching all bulbs and sockets – signal/running bulbs, low beam wires, and high beam harness.