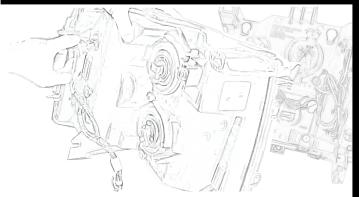

## Step 5

(Continued from previous step) One 10mm bolt is in the fender well, which you will remove in order to access the second 10mm bolt beneath the liner.

### Step 6

Disconnect the harness in order to detach the stock headlight from your car