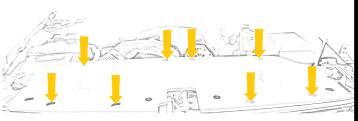

## Step 1

Lift the car hood; locate the panel fasteners (8) total). Using a panel popper tool or flat-head driver, loosen and remove the fasteners. Take off the protective covering.