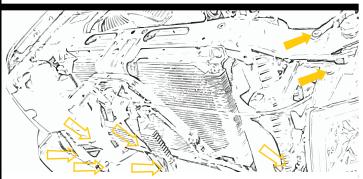

## Step 1

Lift the car hood; locate the panel fasteners (8) total). Using a panel popper tool or flat-head driver, loosen and remove the fasteners. Take off the protective covering.

## Step 3

Image shows top-down angle from above the grille) Detach 3 tabs on either side (6 total) in order to free the grille.

## Step 2

Once the fasteners have been set aside, remove the 10mm bolts (4 total).

(Image shows grille removed) Once the 6 grille tabs have been removed, take out the 10mm bolts that secure the stock headlight (2 total).