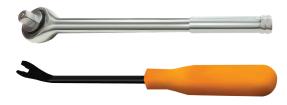

## **Tool required :**

- 10mm Socket Wrench/Ratchet
- Pannel Popper or Flat-Head Driver

If you are unfamiliar with your vehicle or inexperienced with aftermarket upgrades, professional installation is highly recommended.