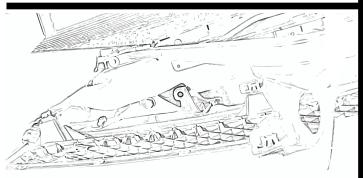

## Step 3

Image shows top-down angle from above the grille) Detach 3 tabs on either side (6 total) in order to free the grille.