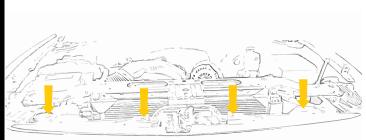

## Step 2

Once the fasteners have been set aside, remove the 10mm bolts (4 total).

(Image shows grille removed) Once the 6 grille tabs have been removed, take out the 10mm bolts that secure the stock headlight (2 total).