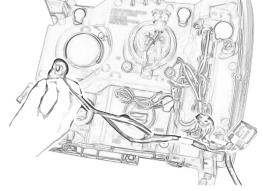

#### Step 8

Now that the headlight harness is removed from the stock headlight, connect it to the REX headlight by matching all bulbs and sockets – signal/running bulbs, low beam wires, and high beam harness.

#### **Step 9**

Now that all wires have been connected on the REX headlight, mate it to the vehicle. Reinstall all bolts, fasteners, and parts in reverse order of your previous steps.