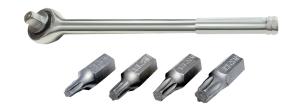

# **Tool required:**

- 10mm Socket Wrench/Ratchet
- ■T25 Torx

If you are unfamiliar with your vehicle or inexperienced with aftermarket upgrades, professional installation is highly recommended.