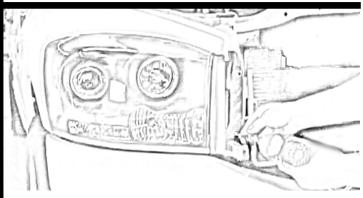

#### Step 5

Disconnect the headlight bulb wiring harness and turn signal bulb.

### Step 6

Twist to lock the turn signal bulb/socket into your new REX headlight. Make sure all vent hoses face downwards to prevent moisture damage.

Step 7

Remove the stock headlight bulb from the socket.

Step 8

Connect the stock headlight harness to the wiring harness of the REX headlight.

Step 9

Seat the REX headlight snugly in your vehicle.

Step 10

Reinstall the T25 Torx screws (2 screws).

Step 11

Reinstall the 10mm nut in the back of the headlight (accessible through the fender well access hole).