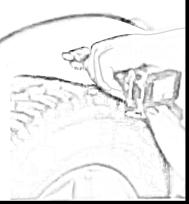

#### Step 2

Remove the rubber access plug on the wheel well.

# Step 3

Poke a 10mm socket into the access hole of the fender well and remove the 10mm nut holding the back of the stock headlight.