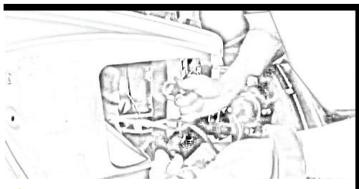

# Step 3

Poke a 10mm socket into the access hole of the fender well and remove the 10mm nut holding the back of the stock headlight.