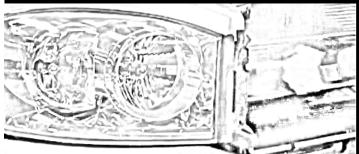

#### Step 1

Lift the hood, and remove the T25 Torx screws that hold the stock headlight (2 screws).

## Step 4

Carefully tug the stock headlight forward and out.