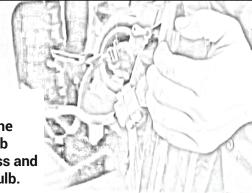

# INSTALLATION GUIDE

2006-2008

DODGE RAM 1500 PROJECTOR HEADLIGHTS

2006-2009

DODGE RAM 2500/3500 PROJECTOR HEADLIGHTS

# **Tool required:**

- 10mm Socket Wrench/Ratchet
- ■T25 Torx





If you are unfamiliar with your vehicle or inexperienced with aftermarket upgrades, professional installation is highly recommended.



#### Step 1

Lift the hood, and remove the T25 Torx screws that hold the stock headlight (2 screws).



#### Step 2

Remove the rubber access plug on the wheel well.

# Step 3

Poke a 10mm socket into the access hole of the fender well and remove the 10mm nut holding the back of the stock headlight.



## Step 4

Carefully tug the stock headlight forward and out.



#### Step 5

Disconnect the headlight bulb wiring harness and turn signal bulb.



### Step 6

Twist to lock the turn signal bulb/socket into your new REX headlight. Make sure all vent hoses face downwards to prevent moisture damage.



Step 7

Remove the stock headlight bulb from the socket.



Step 8

Connect the stock headlight harness to the wiring harness of the REX headlight.



Step 9

Seat the REX headlight snugly in your vehicle.



Step 10

Reinstall the T25 Torx screws (2 screws).



Step 11

Reinstall the 10mm nut in the back of the headlight (accessible through the fender well access hole).





#### Step 12

Reinstall the fender well access plug.



### Step 13

Shut the hood. You are now ready to go with your new REX headlights.





# **Disclaimer**

REX Lighting is not liable for damages, injuries, or death while installing the product. The Installatio