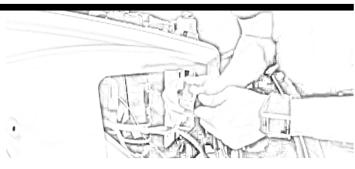

#### Step 2

Remove the rubber access plug on the wheel well.

#### Step 12

Reinstall the fender well access plug.