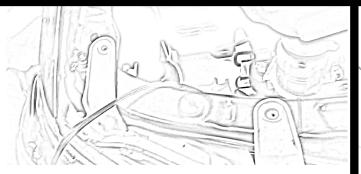

**Step 4** Remove the bolts along the bottom on either side of the bumper (2) on each side for a total of 4 bolts).

#### Step 5

Remove the bolts securing the stock headlight (3) bolts total).