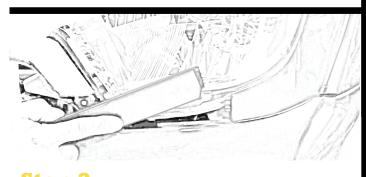

## **Step 8** Detach the plastic piece located on the side of the stock headlight.