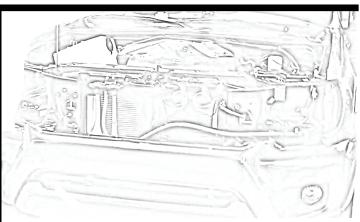

#### Step 1

Prop open the hood of the vehicle, and remove the clips securing the grille (4 clips total).

**Step 2** Carefully detach the grille from the bumper.

**Step 3** Detach the plastic piece beneath the stock headlight by pulling it towards the center of the front of your vehicle.

**Step 4** Remove the bolts along the bottom on either side of the bumper (2) on each side for a total of 4 bolts).