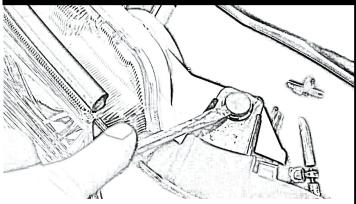

#### Step 5

Remove the bolts securing the stock headlight (3) bolts total).

#### Step 6

Carefully detach the stock headlight from the vehicle.