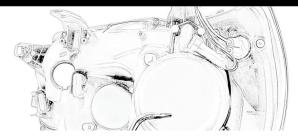

#### **Step 7**

From the back of the stock headlight, remove the turn signal harness, parking light harness, and low/high beam harness.

#### Step 6

Carefully detach the stock headlight from the vehicle.