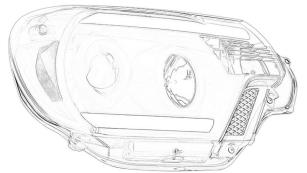

#### Step 9

Re-install the plastic piece removed from the previous step onto your new REX headlight.

#### Step 10

2

Re-install all harnesses into the REX headlight, and secure the headlight in your vehicle by replacing all bolts.