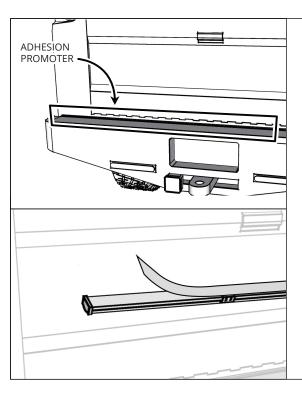

### STEP4

Wipe the area to remove any dirt, or debriefs on the surface. Next, apply the Adhesive Promoter to the cleaned area.

OPTION

## STEP5

On the Redline LED Bar, slowly peel the back off of the adhesive and apply firmly to the clean area of the truck's tailgate.