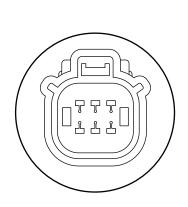

*HOW TO CONNECT TO YOUR VEHICLE?**

The diagrams are the recommend installation methood for the Redline Single Tailgate Light Bar. Please confirm the year model and make of your vehicle before installing.

Feel free to contact us using the link below for product inquiries or installation support. OPT7 Support Team: https://www.opt-7.com/pages/customer-support

Notice: Redline Adapter Connectors are sold separately. Please refer to the following links

https://www.opt-7.com/collections/tailgate-light-bars-accessories

#### 2015~2020 F150 (16PIN)







#### 2018~2020 F150 (6PIN)

XL, XLT, LARIAT
NO BLIS/BACKUP CAMERA/ASSIST SENSOR







# OPTIONAL

#### 2015~2018 F150 (3PIN)

XL, XLT, LARIAT
NO BLIS/BACKUP CAMERA/ASSIST SENSOR





#### 2019+ Silverado/Sierra 1500 (6PIN)

**ALL MODELS** 





### **Dual 7-Pin Splitter to 4 Foot 4-Pin**





## OPTIONAL

#### **OPT7 Redline 4.9ft Hardwire Harness**

For Tailgate Light Bars (7 Wiring Connectors Included)



#### HARD WIRING

If hard-wiring, use image below to identify wire color functions and pair them to appropriately identified wires on vehicle.



## DISCLAIMER

OPT7 Lighting is not liable for damages, injuries, or death while installing this product. The Installation Guide is intended as assistance to reduce setup time. OPT7 Lighting assumes no responsibility for improper installation. If you are unfamiliar with your vehicle or inexperienced with aftermarket upgrades, please seek professional assistance.