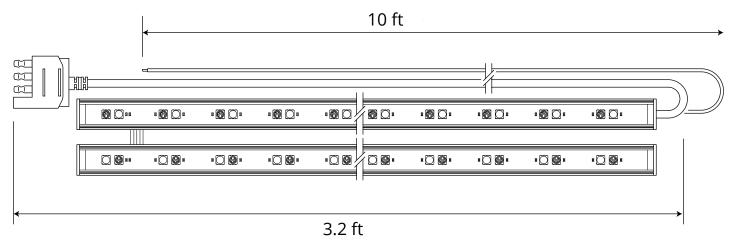

### SINGLE ROW TAILGATE LIGHT BAR (2PC)

INSTALLATION GUIDE -

## WHAT'S INCLUDED

**1X** Redline LED Bar

2X Scotch-Lok Wiring Connectors

Mounting Clips