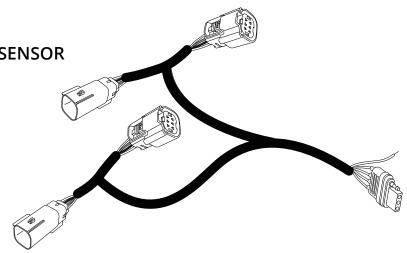

to the factory tail light and use the SCOTCH-LOK wiring connector we provided.



## STEPS

Test the Redline LED Bar again for function.



## OPTIONAL

#### **HOW TO CONNECT TO YOUR VEHICLE?**

The diagrams are the recommend installation methood for the Redline Single Tailgate Light Bar. Please confirm the year model and make of your vehicle before installing.

Feel free to contact us using the link below for product inquiries or installation support. OPT7 Support Team: https://www.opt-7.com/pages/customer-support

Notice: Redline Adapter Connectors are sold separately. Please refer to the following links

https://www.opt-7.com/collections/tailgate-light-bars-accessories

#### 2015~2020 F150 (16PIN)







#### 2018~2020 F150 (6PIN)

XL, XLT, LARIAT
NO BLIS/BACKUP CAMERA/ASSIST SENSOR







# OPTIONAL

#### 2015~2018 F150 (3PIN)

XL, XLT, LARIAT
NO BLIS/BACKUP CAMERA/ASSIST SENSOR





#### 2019+ Silverado/Sierra 1500 (6PIN)

**ALL MODELS** 





### **Dual 7-Pin Splitter to 4 Foot 4-Pin**





## OPTIONAL

#### **OPT7 Redline 4.9ft Hardwire Harness**

For Tailgate Light Bars (7 Wiring Connectors Included)



#### HARD WIRING

If hard-wiring, use image below to identify wire color functions and pair them to appropriately identified wires on vehicle.



## DISCLAIMER

OPT7 Lighting is not liable for damages, injuries, or death while installing this product. The Installation Guide is intended as assistance to reduce setup time. OPT7 Lighting assumes no responsibility for improper installation. If you are unfamiliar with your vehicle or inexperienced with aftermarket upgrade