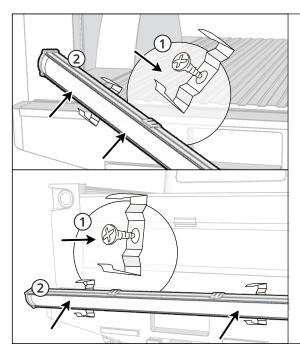

## STEP4

For optimal installation of the Redline LED Bar, carefully plan and mark the desired bracket mounting locations, taking placement into consideration to ensure a straight application.

### STEP5

Securely mount the Redline LED Bar to your vehicle using the provided screws and clips to ensure a solid installation.