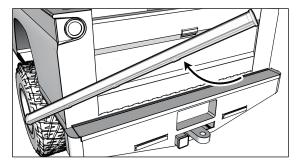

## STEP5

On the Redline LED Bar, slowly peel the back off of the adhesive and apply firmly to the clean area of the truck's tailgate.