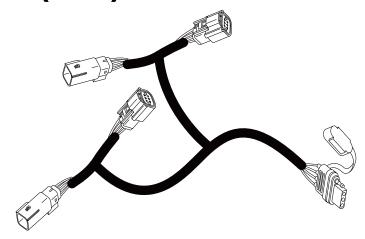

OW TO CONNECT TO YOUR VEHICLE?**

The diagrams are the recommend installation methood for the Redline Single Tailgate Light Bar. Please confirm the year model and make of your vehicle before installing.

Feel free to contact us using the link below for product inquiries or installation support. OPT7 Support Team: https://www.opt-7.com/pages/customer-support

Notice: Redline Adapter Connectors are sold separately. Please refer to the following links

https://www.opt-7.com/collections/tailgate-light-bars-accessories

#### 2015~2020 F150 (16PIN)







#### 2018~2020 F150 (6PIN)

XL, XLT, LARIAT
NO BLIS/BACKUP CAMERA/ASSIST SENSOR







# OPTIONAL

#### 2015~2018 F150 (3PIN)

XL, XLT, LARIAT
NO BLIS/BACKUP CAMERA/ASSIST SENSOR





#### 2019+ Silverado/Sierra 1500 (6PIN)

**ALL MODELS** 





### **Dual 7-Pin Splitter to 4 Foot 4-Pin**





## OPTIONAL

#### **OPT7 Redline 4.9ft Hardwire Harness**

For Tailgate Light Bars (7 Wiring Connectors Included)



#### HARD WIRING

If hard-wiring, use image below to identify wire color functions and pair them to appropriately identified wires on vehicle.



## DISCLAIMER

OPT7 Lighting is not liable for damages, injuries, or death while installing this product. The Installation Guide is intended as assistance to reduce setup time. OPT7 Lighting assumes no responsibility for improper installation. If you are unfamiliar with your vehicle or inexperienced with aftermarket upgrades, please seek professional assistance.