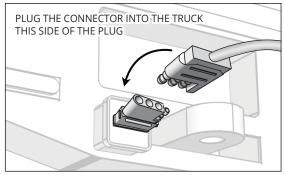

## STEP6

Plug the 4-pin flat connector into the proper receptacle on the vehicle.