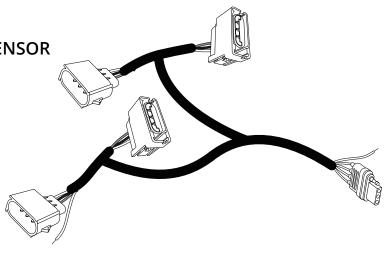

#### 2015~2020 F150 (16PIN)

#### 2018~2020 F150 (6PIN)

XL, XLT, LARIAT
NO BLIS/BACKUP CAMERA/ASSIST SENSOR