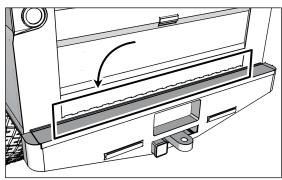

## STEP3

Thoroughly clean the area where the Redline LED Bar will be mounted.

### STEP4

Wipe the area to remove any dirt, or debriefs on the surface. Next, apply the Adhesive Promoter to the cleaned area.

OPTION