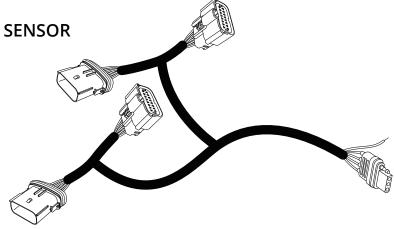

O CONNECT THE REVERSE SIGNAL?

Splice the white wire coming from the Redline LED Bar to the factory tail light and use the SCOTCH-LOK wiring connector we provided.



## STEPS

Test the Redline LED Bar again for function.



## OPTIONAL

#### **HOW TO CONNECT TO YOUR VEHICLE?**

The diagrams are the recommend installation methood for the Redline Single Tailgate Light Bar. Please confirm the year model and make of your vehicle before installing.

Feel free to contact us using the link below for product inquiries or installation support. OPT7 Support Team: https://www.opt-7.com/pages/customer-support

Notice: Redline Adapter Connectors are sold separately. Please refer to the following links

https://www.opt-7.com/collections/tailgate-light-bars-accessories

#### 2015~2020 F150 (16PIN)







#### 2018~2020 F150 (6PIN)

XL, XLT, LARIAT
NO BLIS/BACKUP CAMERA/ASSIST SENSOR







# OPTIONAL

#### 2015~2018 F150 (3PIN)

XL, XLT, LARIAT
NO BLIS/BACKUP CAMERA/ASSIST SENSOR





#### 2019+ Silverado/Sierra 1500 (6PIN)

**ALL MODELS** 





### **Dual 7-Pin Splitter to 4 Foot 4-Pin**





## OPTIONAL

#### **OPT7 Redline 4.9ft Hardwire Harness**

For Tailgate Light Bars (7 Wiring Connectors Included)



#### HARD WIRING

If hard-wiring, use image below to identify wire color functions and pair them to appropriately identified wires on vehicle.



## DISCLAIMER

OPT7 Lighting is not liable for damages, injuries, or death while installing this product. The Installation Guide is intended as assistance to reduce setup time. OPT7 Lighting assumes no responsibility for improper installati