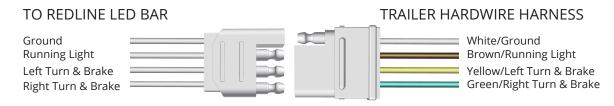

#### **OPT7 Redline 4.9ft Hardwire Harness**

For Tailgate Light Bars (7 Wiring Connectors Included)

#### HARD WIRING

If hard-wiring, use image below to identify wire color functions and pair them to appropriately identified wires on vehicle.