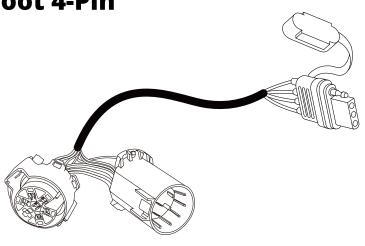

are the recommend installation methood for the Redline Single Tailgate Light Bar. Please confirm the year model and make of your vehicle before installing.

Feel free to contact us using the link below for product inquiries or installation support. OPT7 Support Team: https://www.opt-7.com/pages/customer-support

Notice: Redline Adapter Connectors are sold separately. Please refer to the following links

https://www.opt-7.com/collections/tailgate-light-bars-accessories

#### 2015~2020 F150 (16PIN)







#### 2018~2020 F150 (6PIN)

XL, XLT, LARIAT
NO BLIS/BACKUP CAMERA/ASSIST SENSOR







# OPTIONAL

#### 2015~2018 F150 (3PIN)

XL, XLT, LARIAT
NO BLIS/BACKUP CAMERA/ASSIST SENSOR





#### 2019+ Silverado/Sierra 1500 (6PIN)

**ALL MODELS** 





### **Dual 7-Pin Splitter to 4 Foot 4-Pin**





## OPTIONAL

#### **OPT7 Redline 4.9ft Hardwire Harness**

For Tailgate Light Bars (7 Wiring Connectors Included)



#### HARD WIRING

If hard-wiring, use image below to identify wire color functions and pair them to appropriately identified wires on vehicle.



## DISCLAIMER

OPT7 Lighting is not liable for damages, injuries, or death while installing this product. The Installation Guide is intended as assistance to reduce setup time. OPT7 Lighting assumes no responsibility for improper installation. If you are unfamiliar with your vehicle or inexperienced with aftermarket upgrades, please seek professional assistance.