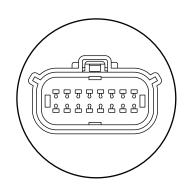

TO CONNECT THE REVERSE SIGNAL?

Splice the white wire coming from the Redline LED Bar to the factory tail light and use the SCOTCH-LOK wiring connector we provided.



## STEPS

Test the Redline LED Bar again for function.



## OPTIONAL

#### **HOW TO CONNECT TO YOUR VEHICLE?**

The diagrams are the recommend installation methood for the Redline Single Tailgate Light Bar. Please confirm the year model and make of your vehicle before installing.

Feel free to contact us using the link below for product inquiries or installation support. OPT7 Support Team: https://www.opt-7.com/pages/customer-support

Notice: Redline Adapter Connectors are sold separately. Please refer to the following links

https://www.opt-7.com/collections/tailgate-light-bars-accessories

#### 2015~2020 F150 (16PIN)







#### 2018~2020 F150 (6PIN)

XL, XLT, LARIAT
NO BLIS/BACKUP CAMERA/ASSIST SENSOR







# OPTIONAL

#### 2015~2018 F150 (3PIN)

XL, XLT, LARIAT
NO BLIS/BACKUP CAMERA/ASSIST SENSOR





#### 2019+ Silverado/Sierra 1500 (6PIN)

**ALL MODELS** 





### **Dual 7-Pin Splitter to 4 Foot 4-Pin**





## OPTIONAL

#### **OPT7 Redline 4.9ft Hardwire Harness**

For Tailgate Light Bars (7 Wiring Connectors Included)



#### HARD WIRING

If hard-wiring, use image below to identify wire color functions and pair them to appropriately identified wires on vehicle.



## DISCLAIMER

OPT7 Lighting is not liable for damages, injuries, or death while installing this product. The Installation Guide is intended as assistance to reduce setup time. OPT7 Lighting assumes no responsibility for improper installa