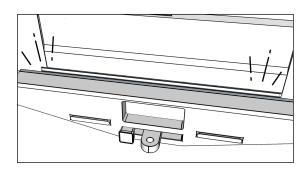

## STEP4

For optimal installation of the Redline LED Bar, carefully plan and mark the desired bracket mounting locations, taking placement into consideration to ensure a straight application.

### STEP5

Securely mount the Redline LED Bar to your vehicle using the provided screws and clips to ensure a solid installation.