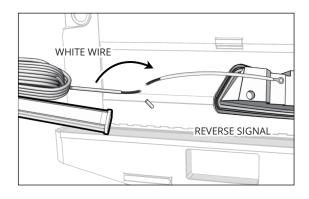

### STEP7 WHERE TO CONNECT THE REVERSE SIGNAL?

Splice the white wire coming from the Redline LED Bar to the factory tail light and use the SCOTCH-LOK wiring connector we provided.